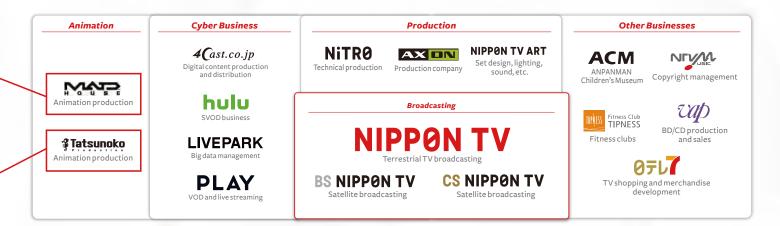

### **NIPPON TV GROUP**

Nippon TV Group consists of more than 60 companies, including television broadcasting, production, events, digital business and more!