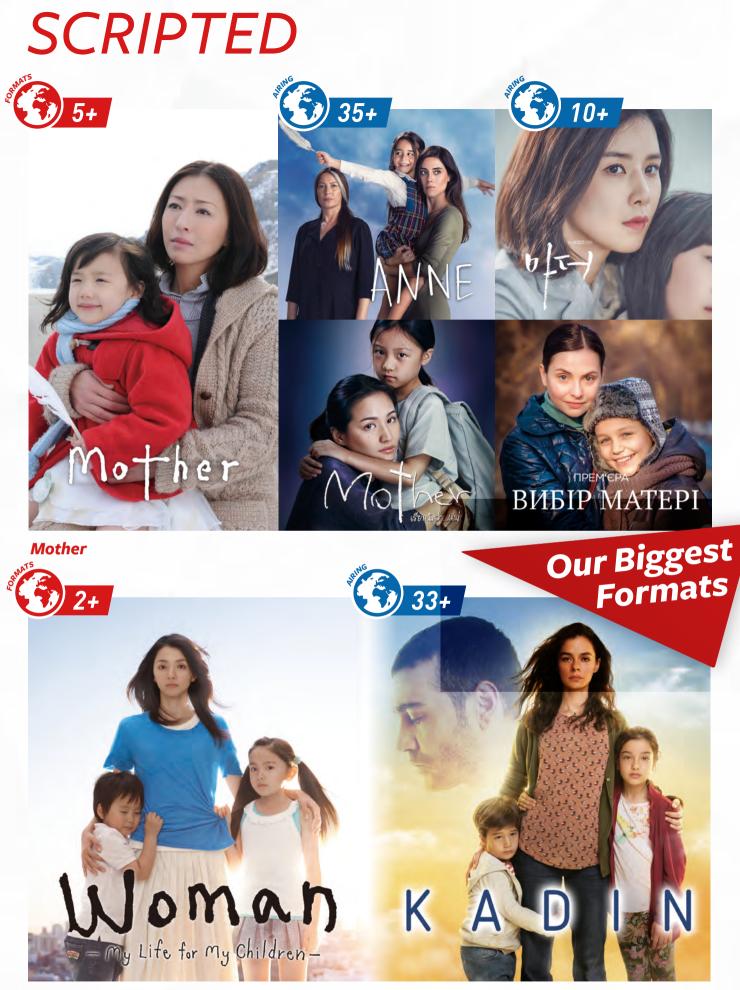

#### Woman -My Life for My Children-

From Nippon TV to Turkey to the world. Make way for mega-hit scripted formats "Mother" and "Woman -My Life for My Children-"! As formats, "Mother" has been sold to Turkey, South Korea, Ukraine, Thailand and France.